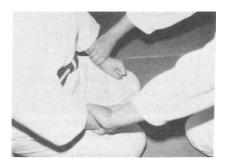

Tori may clap her hands behind her back in order to make her pulling strength strong and swift.

- (4) Tsukkake (Stomach Punch)
- a) After executing Gyakute-dori, Tori steps a bit backwards with her right foot when she faces Uke, then she assumes formal kneeling posture facing Uke who also assumes formal kneeling posture, with the double distance of that at the time of Ryote-dori. F