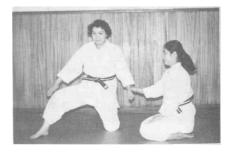

b) Uke brings her right fist beside and close to her right side placing her right forearm horizontally and the back of her right fist upward.

- c) Uke attempts to strike at Tori's stomach with her right fist. Tori opens her body obliquely rightward by about 90° standing her right shin and parries Uke's right arm with her left hand.
- d) Tori seizes Uke's right wrist from above with her right hand and pulls that close to her right loin corner in order to strongly control Uke's right arm on her right thigh.