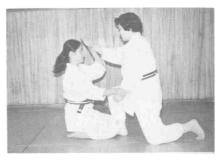

c) Uke blocks Tori's right wrist from below with her left hand,—four fingers outside and thumb inside,—just before Tori's right hand reaches her face.

- d) Tori opens her body obliquely rightward by about 90°, bringing her right foot obliquely rightward and using her left knee as a fulcrum. At the same time, Tori strongly swings her right hand obliquely downward and rightward in order to release her right wrist from Uke's seizure.
- (3) Gyakute-dori (Reverse Both Wrists Seizure)
- a) After the execution of Furi-hanashi, Tori and Uke assume formal kneeling posture facing with each other with the distance of about one or two fists. They place their fists on their thighs.
  - Uke seizes Tori's wrists from above with her hands in a reverse way,—thumb below and little finger above.

Tori may clap her hands behind her back in order to make her pulling strength strong and swift.

- (4) Tsukkake (Stomach Punch)
- a) After executing Gyakute-dori, Tori steps a bit backwards with her right foot when she faces Uke, then she assumes formal kneeling posture facing Uke who also assumes formal kneeling posture, with the double distance of that at the time of Ryote-dori. F