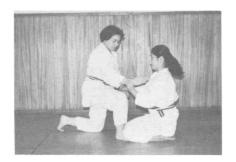

Tori may clap her hands behind her back in order to make her pulling strength strong and swift.

- (4) Tsukkake (Stomach Punch)
- a) After executing Gyakute-dori, Tori steps a bit backwards with her right foot when she faces Uke, then she assumes formal kneeling posture facing Uke who also assumes formal kneeling posture, with the double distance of that at the time of Ryote-dori. F

distance of that at the time of Ryote-dori. Both place their fists on their thighs.

At the same time, Tori strongly pulls both her hands backwards straightening all her fingers in parallel with each other in order to release her wrists from Uke's seizure.