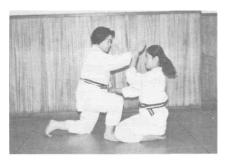

- (2) Furi-hanashi (Swing-off with right hand)
- a) After the execution of Ryote-dori, Tori and Uke assumes formal kneeling posture facing with each other with the distance of about one or two fists. They place thenfists on their thighs. Uke starts attacking Tori as above b) and Tori counter-acts as above c) & d), of Ryote-dori.
- b) Bringing her right foot between Uke's knees, Tori attempts to strike Uke's face between her eyes with the little finger-edge of her right hand.

c) Uke blocks Tori's right wrist from below with her left hand,—four fingers outside and thumb inside,—just before Tori's right hand reaches her face.

- d) Tori opens her body obliquely rightward by about 90°, bringing her right foot obliquely rightward and using her left knee as a fulcrum. At the same time, Tori strongly swings her right hand obliquely downward and rightward in order to release her right wrist from Uke's seizure.
- (3) Gyakute-dori (Reverse Both Wrists Seizure)
- a) After the execution of Furi-hanashi, Tori and Uke assume formal kneeling posture facing with each other with the distance of about one or two fists. They place their fists on their thighs.
  - Uke seizes Tori's wrists from above with her hands in a reverse way,—thumb below and little finger above.