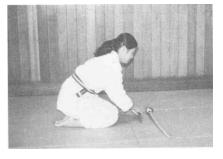

## Forms of starting and ending

Tori and Uke assume formal kneeling posture on the spot. Uke places the dagger beside and in parallel to her right thigh, then the sword outside and in parallel to the dagger, facing both hilts toward Tori and both blades toward herself. Assuming

proper kneeling posture and calming themselves, both exchange bows.

ture, and places the dagger in front of both her knee-caps, then the sword beyond the dagger in parallel with the line linking both her knees. Both hilts should be placed toward Joza and both blades toward Tori.