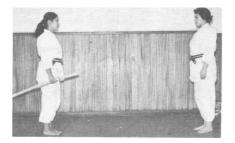

Uke carries the dagger and the sword in her right hand, placing both blades upward, then stands up and turns around by about 180, then proceeds approximately 1.8 meters. Uke assumes formal kneeling posTori with bare hands and Uke with a dagger and a sword in her right hand, placing both blades upward, face with each other in the middle of gymnasium with the distance of approximately 1.8 meters. Tori stands on the left side facing Joza and Uke on the right side. Tori and Uke face toward Joza and bow simultaneously, assuming erect standing posture. After then, they face with each other.