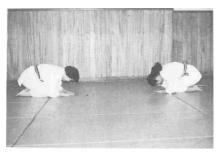

proper kneeling posture and calming themselves, both exchange bows.

ture, and places the dagger in front of both her knee-caps, then the sword beyond the dagger in parallel with the line linking both her knees. Both hilts should be placed toward Joza and both blades toward Tori.