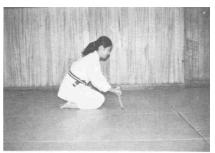

## Forms of starting and ending

Tori and Uke assume formal kneeling posture on the spot. Uke places the dagger beside and in parallel to her right thigh, then the sword outside and in parallel to the dagger, facing both hilts toward Tori and both blades toward herself. Assuming

proper kneeling posture and calming themselves, both exchange bows.

ture, and places the dagger in front of both her knee-caps, then the sword beyond the dagger in parallel with the line linking both her knees. Both hilts should be placed toward Joza and both blades toward Tori.