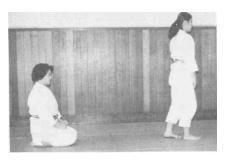

Uke carries the dagger and the sword in her right hand, placing both blades upward, then stands up and turns around by about 180, then proceeds approximately 1.8 meters. Uke assumes formal kneeling posTori with bare hands and Uke with a dagger and a sword in her right hand, placing both blades upward, face with each other in the middle of gymnasium with the distance of approximately 1.8 meters. Tori stands on the left side facing Joza and Uke on the right side. Tori and Uke face toward Joza and bow simultaneously, assuming erect standing posture. After then, they face with each other.