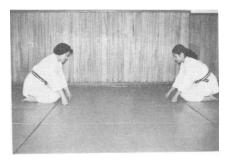

Uke stands up and turns around by about  $180^{\circ}$ , then proceeds forward and stops on her original standing position facing Tori. Uke assumes formal kneeling posture. Placing both their fists on the mat, they proceed with each other on their knees and fists, then assume formal kneeling posture with the distance of about one or two fists.