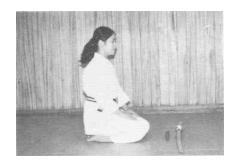

Uke stands up and turns around by about  $180^{\circ}$ , then proceeds forward and stops on her original standing position facing Tori. Uke assumes formal kneeling posture. Placing both their fists on the mat, they proceed with each other on their knees and fists, then assume formal kneeling posture with the distance of about one or two fists.