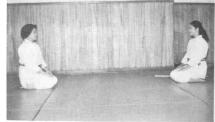

proper kneeling posture and calming themselves, both exchange bows.

ture, and places the dagger in front of both her knee-caps, then the sword beyond the dagger in parallel with the line linking both her knees. Both hilts should be placed toward Joza and both blades toward Tori.