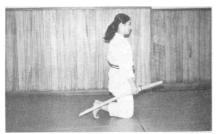

Uke assumes formal kneeling posture and takes up the dagger with her right hand.

Uke stands up and turns around by 180, then proceeds toward Tori carrying the dagger in her right hand, -blade upward. Uke stops apart and facing Tori by approximately 50 **cm, then** assumes **formal** kneeling posture.