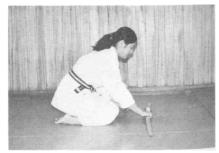

## Forms of starting and ending

Tori and Uke assume formal kneeling posture on the spot. Uke places the dagger beside and in parallel to her right thigh, then the sword outside and in parallel to the dagger, facing both hilts toward Tori and both blades toward herself. Assuming

proper kneeling posture and calming themselves, both exchange bows.

ture, and places the dagger in front of both her knee-caps, then the sword beyond the dagger in parallel with the line linking both her knees. Both hilts should be placed toward Joza and both blades toward Tori.