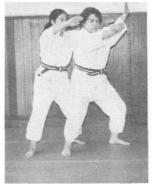

## (8) Ushiro-dori (Shoulder Seizure from Behind)

- a) Uke proceeds passing by the right side of Tori toward the back of Tori and stands behind Tori with the distance of approximately 30 cm and facing Tori's back.
- b) Uke brings her right foot forward and obliquely right-ward and places her right foot beside Tori's right foot. Uke embraces Tori from behind on her shoulders with both her arms seizing her own left wrist with her right hand and placing the right side of her face on Tori's left side neck.

d) Lowering her body, Tori brings down her right elbow joint close to her right side of body placing the palm upward and the fingers in parallel with each other. Successively, Tori strikes at Uke's stomach with her right elbow joint drawing her right foot backwards.