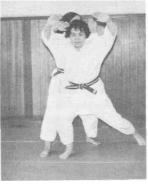

## (8) Ushiro-dori (Shoulder Seizure from Behind)

- a) Uke proceeds passing by the right side of Tori toward the back of Tori and stands behind Tori with the distance of approximately 30 cm and facing Tori's back.
- b) Uke brings her right foot forward and obliquely right-ward and places her right foot beside Tori's right foot. Uke embraces Tori from behind on her shoulders with both her arms seizing her own left wrist with her right hand and placing the right side of her face on Tori's left side neck.

d) Lowering her body, Tori brings down her right elbow joint close to her right side of body placing the palm upward and the fingers in parallel with each other. Successively, Tori strikes at Uke's stomach with her right elbow joint drawing her right foot backwards.