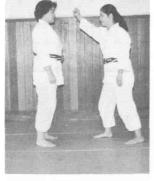

with her left hand.

At the same time, Tori strikes at Uke's face between her eyes with her right fist.