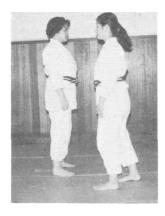

## (8) Ushiro-dori (Shoulder Seizure from Behind)

- a) Uke proceeds passing by the right side of Tori toward the back of Tori and stands behind Tori with the distance of approximately 30 cm and facing Tori's back.
- b) Uke brings her right foot forward and obliquely right-ward and places her right foot beside Tori's right foot. Uke embraces Tori from behind on her shoulders with both her arms seizing her own left wrist with her right hand and placing the right side of her face on Tori's left side neck.