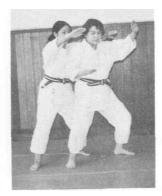

## (8) Ushiro-dori (Shoulder Seizure from Behind)

- a) Uke proceeds passing by the right side of Tori toward the back of Tori and stands behind Tori with the distance of approximately 30 cm and facing Tori's back.
- b) Uke brings her right foot forward and obliquely right-ward and places her right foot beside Tori's right foot. Uke embraces Tori from behind on her shoulders with both her arms seizing her own left wrist with her right hand and placing the right side of her face on Tori's left side neck.

d) Lowering her body, Tori brings down her right elbow joint close to her right side of body placing the palm upward and the fingers in parallel with each other. Successively, Tori strikes at Uke's stomach with her right elbow joint drawing her right foot backwards.