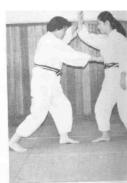

- a) Tori and Uke assume natural standing posture, facing with each other with the distance of approximately 60 cm. Advancing forward with right foot by one pace, Uke attempts to strike at Uke's left temple with her right fist.
  - b) Tori draws her right foot backwards by one pace and parries Uke's right arm pushing Uke's right elbow joint

with her left hand.

At the same time, Tori strikes at Uke's face between her eyes with her right fist.