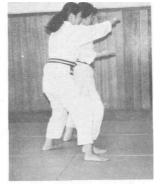

## (8) Ushiro-dori (Shoulder Seizure from Behind)

- a) Uke proceeds passing by the right side of Tori toward the back of Tori and stands behind Tori with the distance of approximately 30 cm and facing Tori's back.
- b) Uke brings her right foot forward and obliquely right-ward and places her right foot beside Tori's right foot. Uke embraces Tori from behind on her shoulders with both her arms seizing her own left wrist with her right hand and placing the right side of her face on Tori's left side neck.

d) Lowering her body, Tori brings down her right elbow joint close to her right side of body placing the palm upward and the fingers in parallel with each other. Successively, Tori strikes at Uke's stomach with her right elbow joint drawing her right foot backwards.