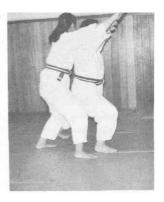

## (8) Ushiro-dori (Shoulder Seizure from Behind)

- a) Uke proceeds passing by the right side of Tori toward the back of Tori and stands behind Tori with the distance of approximately 30 cm and facing Tori's back.
- b) Uke brings her right foot forward and obliquely right-ward and places her right foot beside Tori's right foot. Uke embraces Tori from behind on her shoulders with both her arms seizing her own left wrist with her right hand and placing the right side of her face on Tori's left side neck.

d) Lowering her body, Tori brings down her right elbow joint close to her right side of body placing the palm upward and the fingers in parallel with each other. Successively, Tori strikes at Uke's stomach with her right elbow joint drawing her right foot backwards.