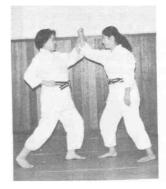

- a) Tori and Uke assume natural standing posture, facing with each other with the distance of approximately 60 cm. Advancing forward with her right foot by one pace, Uke attempts to give a blow to Tori's jaw with her right fist.
- b) Putting her chin inward, Tori draws her right foot backwards by one pace and parries Uke's right arm from below with her left hand then seizes Uke's right wrist with her left hand,—thumb above and little finger below—.

- a) Tori and Uke assume natural standing posture, facing with each other with the distance of approximately 60 cm. Advancing forward with right foot by one pace, Uke attempts to strike at Uke's left temple with her right fist.
  - b) Tori draws her right foot backwards by one pace and parries Uke's right arm pushing Uke's right elbow joint