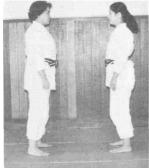

- a) Tori and Uke assume natural standing posture, facing with each other with the distance of approximately 60 cm. Advancing forward with her right foot by one pace, Uke attempts to give a blow to Tori's jaw with her right fist.
- b) Putting her chin inward, Tori draws her right foot backwards by one pace and parries Uke's right arm from below with her left hand then seizes Uke's right wrist with her left hand,—thumb above and little finger below—.