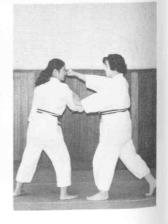

- a) Tori and Uke assume natural standing posture, facing with each other with the distance of approximately 60 cm. Advancing forward with right foot by one pace, Uke attempts to strike at Uke's left temple with her right fist.
  - b) Tori draws her right foot backwards by one pace and parries Uke's right arm pushing Uke's right elbow joint

with her left hand.

At the same time, Tori strikes at Uke's face between her eyes with her right fist.