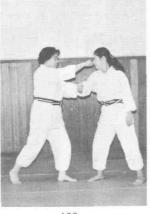

- a) Tori and Uke assume natural standing posture, facing with each other with the distance of approximately 60 cm. Advancing forward with her right foot by one pace, Uke attempts to give a blow to Tori's jaw with her right fist.
- b) Putting her chin inward, Tori draws her right foot backwards by one pace and parries Uke's right arm from below with her left hand then seizes Uke's right wrist with her left hand,—thumb above and little finger below—.

- a) Tori and Uke assume natural standing posture, facing with each other with the distance of approximately 60 cm. Advancing forward with right foot by one pace, Uke attempts to strike at Uke's left temple with her right fist.
  - b) Tori draws her right foot backwards by one pace and parries Uke's right arm pushing Uke's right elbow joint

with her left hand.

At the same time, Tori strikes at Uke's face between her eyes with her right fist.